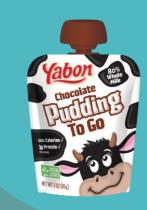

#### **Yabon Chocolate**

**Ingredients list:** Skim **milk** 82%, sugar, **cream**, modified starch, chocolate powder 1,8% ( sugar, cocoa powder), chocolate 0,6% ( cocoa paste, sugar, fat redeced cocoa powder), thickener: xanthan gum, **milk** mineral concentrate, acidity corrector: sodium citrate, vitamin D

## 6- Yabon puddings: pouches full of great claims

- Made with Whole milk
- 7 No preservatives
- 7 Nothing artificial
- Only 90-100 calories per path
- 3 grams of proteins