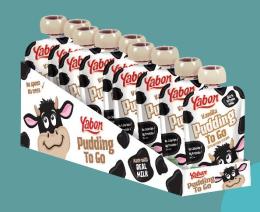

### Chocolate / Vanilla / Banana

- All natural ingredients (clean labels)
- 80% + skim milk
- Available in single serve trays (9 units per tray)
- 14 months shelf life
- Net weight: 30z
- Only 90 calories and 2-4 grams of proteins
- And.... Delicious taste!

#### **Yabon Banana**

**Ingredients list:** Milk, Sugar, Banana puree, modified food starch, natural flavors, xanthan gum, sodium citrate

2 types of outer packaging