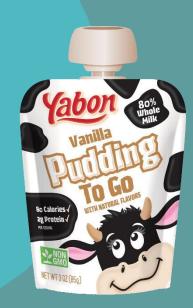

#### **Yabon Vanilla**

**Ingredients list:** Skim **milk** 82%, sugar, **cream**, modified starch, natural flavor vanilla, thickener: xanthan gum, **milk** mineral concentrate, acidity corrector: sodium citrate,