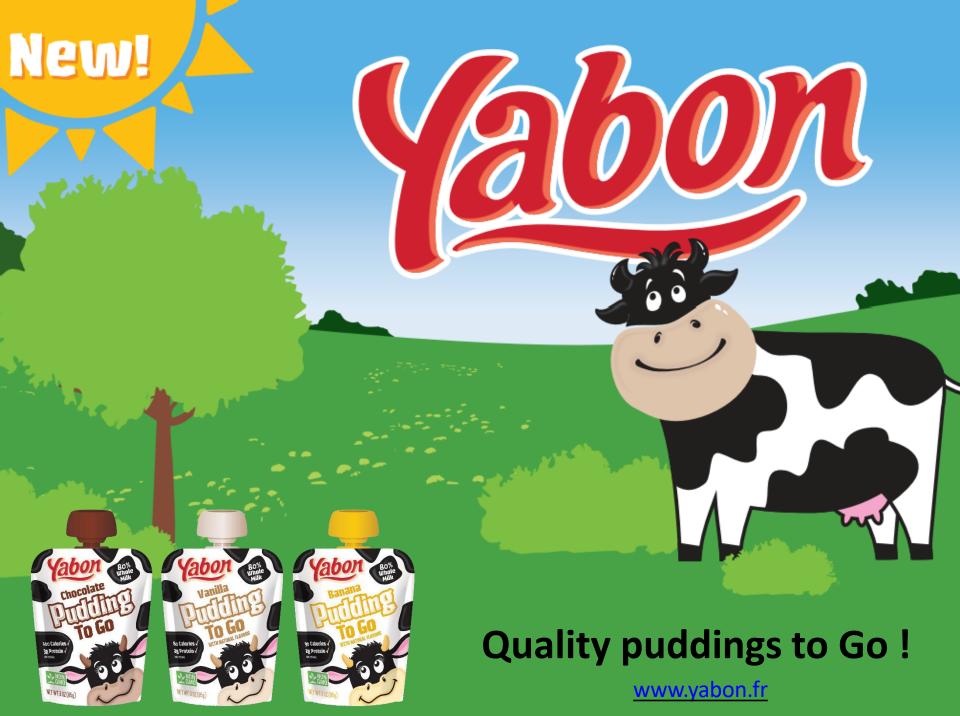

## Yabon Puddings to go: 3 x unique recipes

### Chocolate / Vanilla / Banana

- All natural ingredients (clean labels)
- 80% + skim milk
- Available in single serve trays (9 units per tray)
- 14 months shelf life
- Net weight: 30z
- Only 90 calories and 2-4 grams of proteins
- And.... Delicious taste!