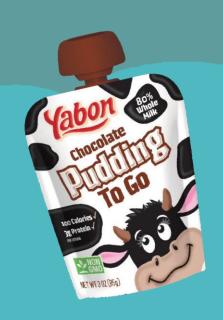

#### **Yabon Chocolate**

**Ingredients list:** Skim **milk** 82%, sugar, **cream**, modified starch, chocolate powder 1,8% ( sugar, cocoa powder), chocolate 0,6% ( cocoa paste, sugar, fat redeced cocoa powder), thickener: xanthan gum, **milk** mineral concentrate, acidity corrector: sodium citrate, vitamin D