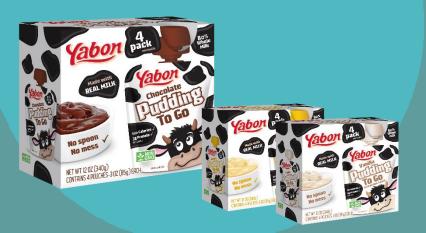

## Our pouches available in 4-packs

#### **Yabon Chocolate**

**Ingredients list:** Skim **milk** 82%, sugar, **cream**, modified starch, chocolate powder 1,8% ( sugar, cocoa powder), chocolate 0,6% ( cocoa paste, sugar, fat redeced cocoa powder), thickener: xanthan gum, **milk** mineral concentrate, acidity corrector: sodium citrate, vitamin D

#### **Yabon Vanilla**

**Ingredients list:** Skim **milk** 82%, sugar, **cream**, modified starch, natural flavor vanilla, thickener: xanthan gum, **milk** mineral concentrate, acidity corrector: sodium citrate,

#### **Yabon Banana**

**Ingredients list:** Milk, Sugar, Banana puree, modified food starch, natural flavors, xanthan gum, sodium citrate

2 types of outer packaging