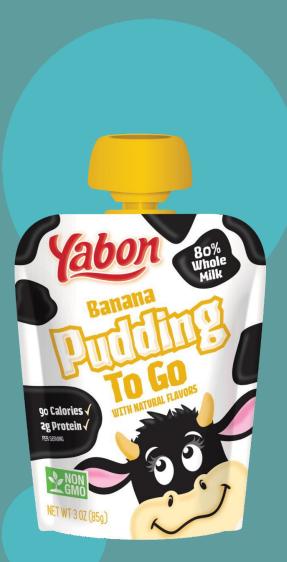

#### **Yabon Banana**

**Ingredients list:** Milk, Sugar, Banana puree, modified food starch, natural flavors, xanthan gum, sodium citrate

2 types of outer packaging