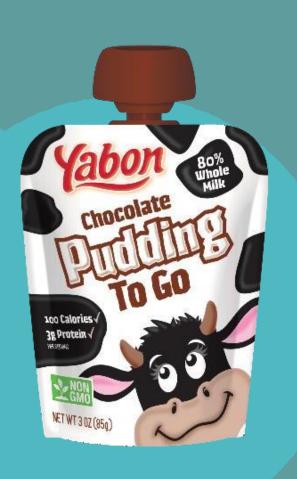

#### **Yabon Chocolate**

**Ingredients list:** Skim **milk** 82%, sugar, **cream**, modified starch, chocolate powder 1,8% ( sugar, cocoa powder), chocolate 0,6% ( cocoa paste, sugar, fat redeced cocoa powder), thickener: xanthan gum, **milk** mineral concentrate, acidity corrector: sodium citrate, vitamin D

## 6- Yabon puddings: pouches full of great claims

- Made with Whole milk
- 7 No preservatives
- 7 Nothing artificial
- Only 90-100 calories per path
- 3 grams of proteins