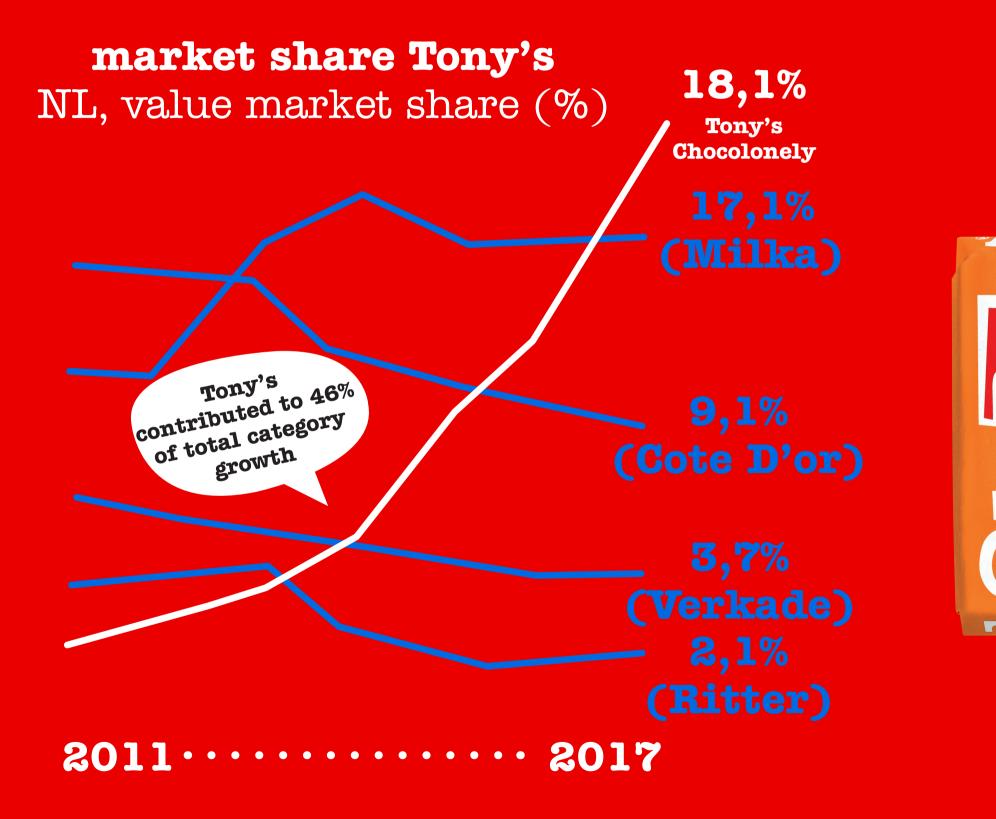

### we've been rockin' it in the Netherlands..

that's right you are looking at the best sold chocolate bar in The Netherlands..

.. not just our bars, but of all chocolate bars

Source: Nielsen

### .. and have been voted the most inspirational brand.

by marketeers and consumers