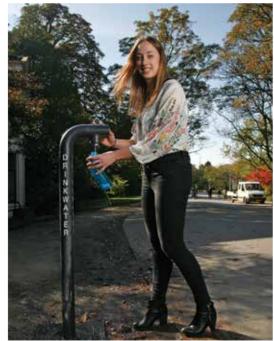

# OUTDOOR WALL TAPS SUITABLE FOR SCHOOLS AND SPORTS FACILITIES

THE WALL TAPS CAN
BE CONNECTED TO THE
INLAND WATER PIPE

THE TAPS CAN BE CONNECTED TO AN EXISTING WATER PIPE, THEY HAVE THEIR OWN DRAINAGE SYSTEM AND CAN BE EXTENDED WITH FILTERS. THE WALL TAPS CAN BE CONNECTED TO THE INLAND WATER PIPE.

THE STANDARD COLOR IS WHITE, BUT THEY CAN BE PROVIDED WITH ANY COLOR AT AN ADDITIONAL COST OF €165.