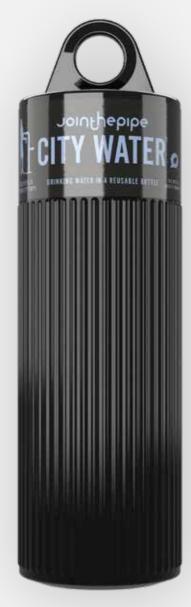

# JOIN THE PIPE WATER BOTTLES

WE HAVE A RANGE OF REUSABLE WATER BOTTLES, IN 4-PIECE AND 2-PIECE (PREFILLED POSSIBLE). WITH OR WITHOUT PRINTING SURFACE AND MADE OF SUGARCANE.

### **CITY BOTTLES**

FEATURING THE SKYLINE OF YOUR CITY. YOUR CITY, YOUR LOGO, YOUR BOTTLE. SO FAR WE HAVE 30 CITIES AVAILABLE.