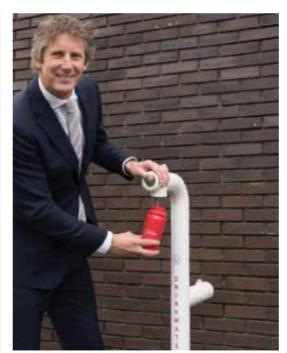

# OUTDOOR WALL TAPS SUITABLE FOR SCHOOLS AND SPORTS FACILITIES

THE WALL TAPS CAN
BE CONNECTED TO THE
INLAND WATER PIPE

THE TAPS CAN BE CONNECTED TO AN EXISTING WATER PIPE, THEY HAVE THEIR OWN DRAINAGE SYSTEM AND CAN BE EXTENDED WITH FILTERS. THE WALL TAPS CAN BE CONNECTED TO THE INLAND WATER PIPE.

THE STANDARD COLOR IS WHITE, BUT THEY CAN BE PROVIDED WITH ANY COLOR AT AN ADDITIONAL COST OF €165.