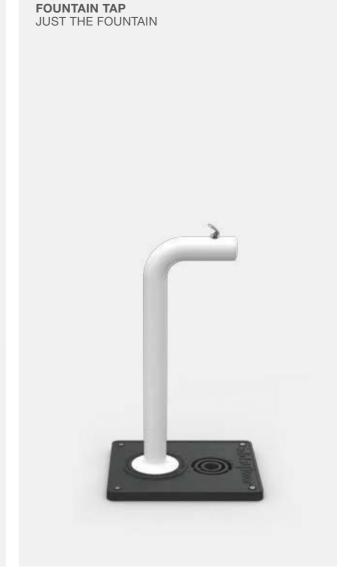

### **OUTDOOR TAPS**

SUITABLE FOR PUBLIC PLACES LIKE SQUARES, SHOPPING STREETS, SCHOOLS, PARKS AND SPORTS FACILITIES

### ALL TAPS ARE:

- ✓ RVS STAINLESS STEEL
- ✓ HIGHEST QUALITY AND

  HYGIENIC REQUIREMENTS
- ✓ EASY TO INSTALL
- ✓ LOW IN MAINTENANCE
- ✓ FROST RESISTANT
- ✓ SUSTAINABLE INVESTMENT
- ✓ OVER 3.500 INSTALLED
- ✓ MADE IN THE NETHERLANDS

# OUTDOOR TAPS TECHNICAL DETAILS

PRODUCED IN THE NETHERLANDS FOLLOWING TO THE MOST RECENT HYGIENE GUIDELINES. ALL PARTS IN CONTACT WITH WATER ARE **WRAS**, **KIWA** AND **DVGW CERTIFIED**.

MADE OF AISI 316 STAINLESS STEEL AND RESISTANT TO VANDALISM. THE TAPS OPERATE BY PRESSING A BUTTON AND STOP AUTOMATICALLY TO PREVENT WATER SPILLAGE. THEY CAN BE USED WITH OR WITHOUT BOTTLE AND DO NOT NEED TO BE CLOSED OFF DURING THE WINTER. THE TAPS ARE EASILY ACCESSIBLE FOR DISABLED PEOPLE.

THE TAPS CAN BE CONNECTED TO AN EXISTING WATER PIPE, THEY HAVE THEIR OWN DRAINAGE SYSTEM AND CAN BE EXTENDED WITH FILTERS. THE WALL TAPS CAN BE CONNECTED TO THE INLAND WATER PIPE.

THE STANDARD COLOR IS WHITE, BUT THEY CAN BE PROVIDED WITH ANY COLOR AT AN ADDITIONAL COST OF €165.

STREET LEVEL HEIGHT IS 126 CM.

THE OUTDOOR TAPS ARE SUPPLIED WITH CAST IRON TILE AND CONCRETE BASE (OR IRON FRAME FOR CONCRETE BASE).