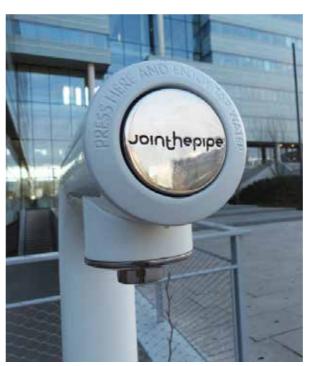

### **OUTDOOR TAPS**

SUITABLE FOR PUBLIC PLACES LIKE SQUARES, SHOPPING STREETS, SCHOOLS, PARKS AND SPORTS FACILITIES

# OUTDOOR TAPS TECHNICAL DETAILS

PRODUCED IN THE NETHERLANDS FOLLOWING TO THE MOST RECENT HYGIENE GUIDELINES. ALL PARTS IN CONTACT WITH WATER ARE **WRAS**, **KIWA** AND **DVGW CERTIFIED**.

MADE OF AISI 316 STAINLESS STEEL AND RESISTANT TO VANDALISM. THE TAPS OPERATE BY PRESSING A BUTTON AND STOP AUTOMATICALLY TO PREVENT WATER SPILLAGE. THEY CAN BE USED WITH OR WITHOUT BOTTLE AND DO NOT NEED TO BE CLOSED OFF DURING THE WINTER. THE TAPS ARE EASILY ACCESSIBLE FOR DISABLED PEOPLE.

THE TAPS CAN BE CONNECTED TO AN EXISTING WATER PIPE, THEY HAVE THEIR OWN DRAINAGE SYSTEM AND CAN BE EXTENDED WITH FILTERS. THE WALL TAPS CAN BE CONNECTED TO THE INLAND WATER PIPE.

THE STANDARD COLOR IS WHITE, BUT THEY CAN BE PROVIDED WITH ANY COLOR AT AN ADDITIONAL COST OF €165.

STREET LEVEL HEIGHT IS 126 CM.

THE OUTDOOR TAPS ARE SUPPLIED WITH CAST IRON TILE AND CONCRETE BASE (OR IRON FRAME FOR CONCRETE BASE).