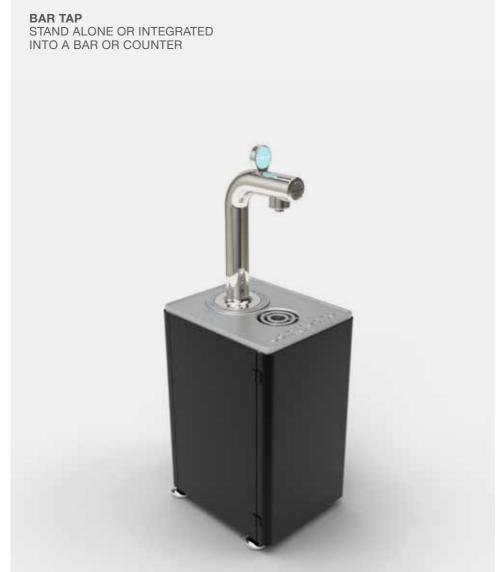

# **INDOOR TAPS**

THE BAR TAP, LOBBY TAP AND HALL TAP ARE SUITABLE FOR HOTELS, OFFICE BUILDINGS, SUPERMARKETS, TRAIN STATIONS, AIRPORTS.

THE BAR TAP AND LOBBY TAP
CAN BE PREPARED FOR PURIFIED,
COOLED AND SPARKLING WATER.

ALL INDOOR TAPS CAN BE PREPARED FOR COOLED AND SPARKLING WATER. FILTRATION CAN BE ADDED IF REQUIRED DUE TO THE LOCAL WATER CONDITION.

THE TAPS ARE CHROME PLATED. THE STANDARD COLOR OF THE CABINET IS BLACK OR WHITE, BUT THEY CAN BE PROVIDED WITH ANY RAL-COLOR AT AN ADDITIONAL COST. THE BLUE TAP LEVER IS OPTIONAL (€250). THE BAR TAP CAN ALSO BE SUPPLIED WITHOUT CABINET TO INTEGRATE INTO A BAR OR COUNTER.