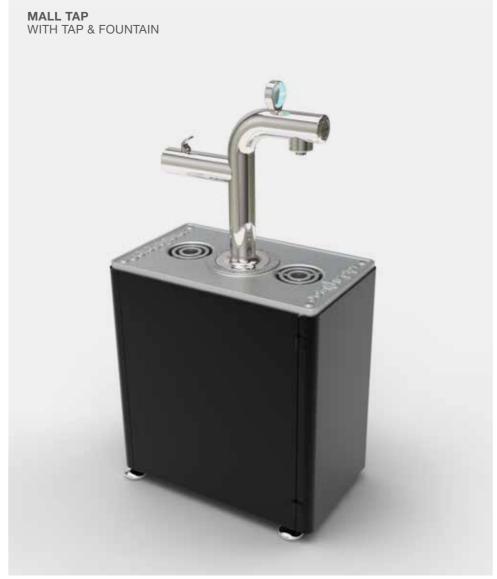

# **INDOOR TAPS**

THE MALL AND INDOOR WALL TAP, SUITABLE FOR LARGE PUBLIC SPACES, LIKE MALLS, AIRPORTS, HOSPITALS.

THE MALL AND INDOOR WALL TAP CAN BE PREPARED FOR PURIFIED, COOLED AND SPARKLING WATER.