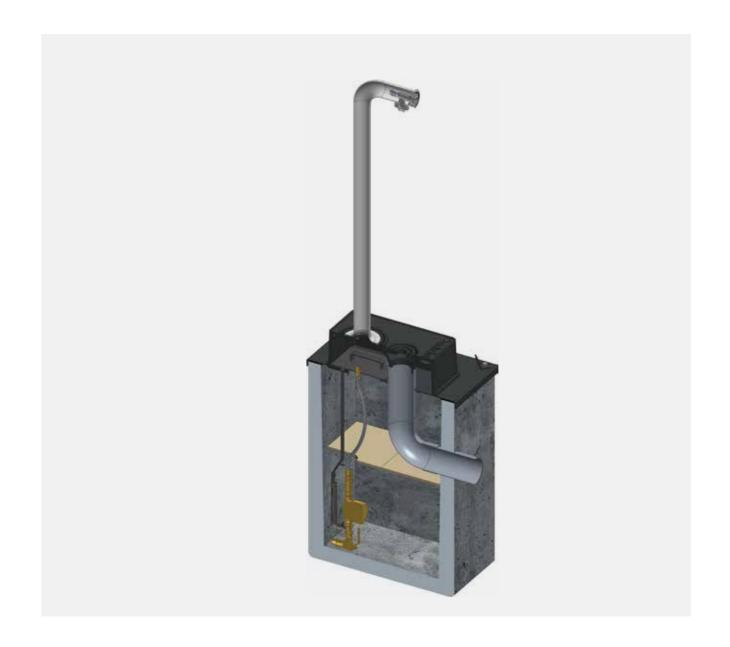

### WATER METER PIT

TOGETHER WITH A DUTCH WATER COMPANY WE HAVE DESIGNED A INTEGRATED WATER METER PIT. THIS PIT ENABLES THE INSTALLATION COMPANY TO ONLY MAKE ONE HOLE IN WHICH THE WHOLE SYSTEM CAN BE PLACED. IN THIS CASE NO SEPARATE PIT IS NEEDED.

THE WATER METER IS PLACED BELOW THE GROUND FROST LEVEL.
THE HOLDER CAN FIT ANY TYPE OF WATER METER. THE METER CAN BE
READ BY OPENING THE HATCH AND PULL THE WATERMETERPIT SYSTEM
OUT OF THE PIT, WHICH IS MADE POSSIBLE BY THE FLEXIBLE HOSE.
THIS IS ALSO THE PLACE WHERE THE TAP CAN BE CLOSED FOR
MAINTENANCE PURPOSES. ADJUSTMENTS CAN BE DONE TO THE PIT
TO FIT IN OTHER ELEMENTS.