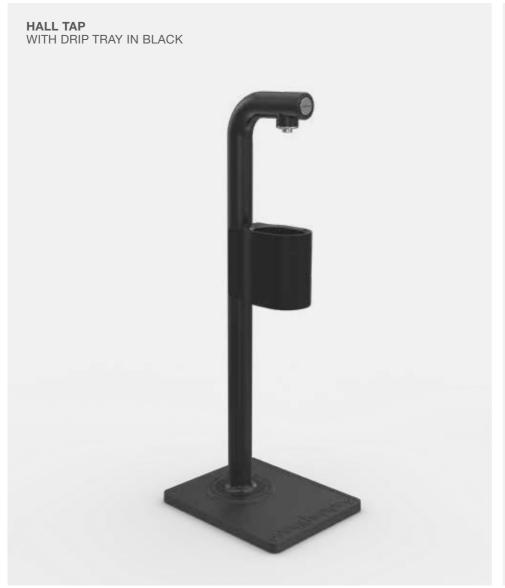

N BE PLACED. IN THIS CASE NO SEPARATE PIT IS NEEDED.

THE WATER METER IS PLACED BELOW THE GROUND FROST LEVEL.
THE HOLDER CAN FIT ANY TYPE OF WATER METER. THE METER CAN BE
READ BY OPENING THE HATCH AND PULL THE WATERMETERPIT SYSTEM
OUT OF THE PIT, WHICH IS MADE POSSIBLE BY THE FLEXIBLE HOSE.
THIS IS ALSO THE PLACE WHERE THE TAP CAN BE CLOSED FOR
MAINTENANCE PURPOSES. ADJUSTMENTS CAN BE DONE TO THE PIT
TO FIT IN OTHER ELEMENTS.



# **INDOOR**

# **INDOOR TAPS**

THE BAR TAP, LOBBY TAP AND HALL TAP ARE SUITABLE FOR HOTELS, OFFICE BUILDINGS, SUPERMARKETS, TRAIN STATIONS, AIRPORTS.

THE BAR TAP AND LOBBY TAP
CAN BE PREPARED FOR PURIFIED,
COOLED AND SPARKLING WATER.

THE TAPS ARE CHROME PLATED.
THE BLUE TAP LEVER IS OPTIONAL.





# INDOOR TAPS ALL INDOOR TAPS ARE AVAILABLE IN BLACK AND WHITE





# **INDOOR TAPS**

THE MALL AND INDOOR WALL TAP, SUITABLE FOR LARGE PUBLIC SPACES, LIKE MALLS, AIRPORTS, HOSPITALS.

THE MALL AND INDOOR WALL TAP CAN BE PREPARED FOR PURIFIED, COOLED AND SPARKLING WATER.





# **INDOOR OPTIONS AND EXTENSIONS**

VERSIONS OF THE BAR / HALL / LOBBY TAP. WITH BASE CABINET FOR PURIFIED, COOLED AND SPARKLING TAP WATER







BAR TAP WITH BASE CABINET



**HALL TAP** WITH BOTTLE DISPENSER AND FILTRATION / COOLING SYSTEM



MOBILE TAP WITH BASE CABINET AND WATER DISPENSER



LOBBY TAP WITH BASE CABINET AND BOTTLE DISPENSER







**BAR TAP**WITH BASE CABINET



HALL TAP WITH BOTTLE DISPENSER AND FILTRATION / COOLING SYSTEM



MOBILE TAP WITH BASE CABINET
AND WATER DISPENSER



LOBBY TAP WITH BASE CABINET AND BOTTLE DISPENSER

# INDOOR TAPS TECHNICAL DETAILS