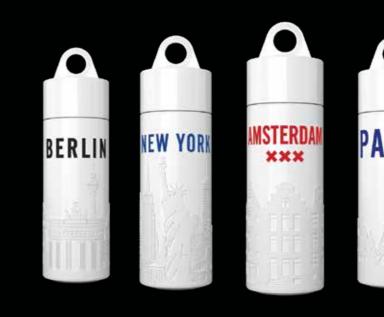

### **CITY BOTTLES**

FEATURING THE SKYLINE OF YOUR CITY. YOUR CITY, YOUR LOGO, YOUR BOTTLE. SO FAR WE HAVE 30 CITIES AVAILABLE.