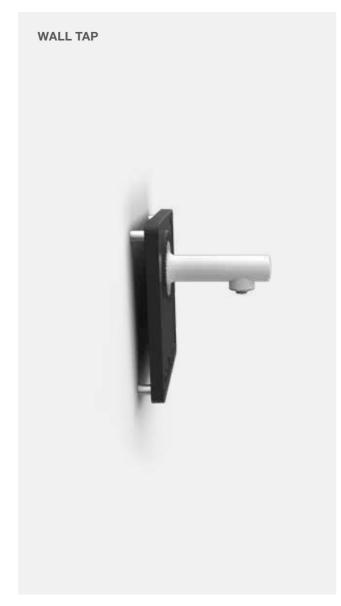

# OUTDOOR WALL TAPS SUITABLE FOR SCHOOLS AND SPORTS FACILITIES

THE WALL TAPS CAN
BE CONNECTED TO THE
INLAND WATER PIPE

THE TAPS CAN BE CONNECTED TO AN EXISTING WATER PIPE, THEY HAVE THEIR OWN DRAINAGE SYSTEM AND CAN BE EXTENDED WITH FILTERS. THE WALL TAPS CAN BE CONNECTED TO THE INLAND WATER PIPE.

THE STANDARD COLOR IS WHITE, BUT THEY CAN BE PROVIDED WITH ANY COLOR AT AN ADDITIONAL COST OF €165.