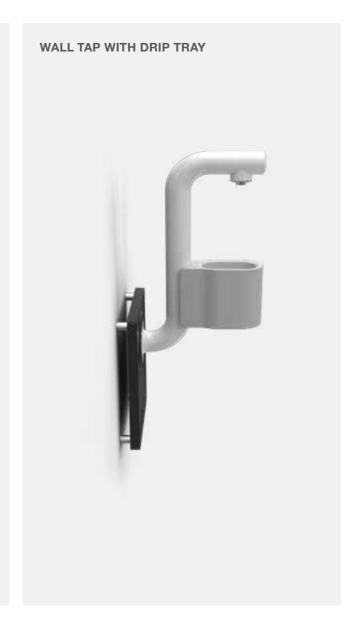

# OUTDOOR WALL TAPS SUITABLE FOR SCHOOLS AND SPORTS FACILITIES

THE WALL TAPS CAN
BE CONNECTED TO THE
INLAND WATER PIPE

THE TAPS CAN BE CONNECTED TO AN EXISTING WATER PIPE, THEY HAVE THEIR OWN DRAINAGE SYSTEM AND CAN BE EXTENDED WITH FILTERS. THE WALL TAPS CAN BE CONNECTED TO THE INLAND WATER PIPE.

THE STANDARD COLOR IS WHITE, BUT THEY CAN BE PROVIDED WITH ANY COLOR AT AN ADDITIONAL COST OF €165.