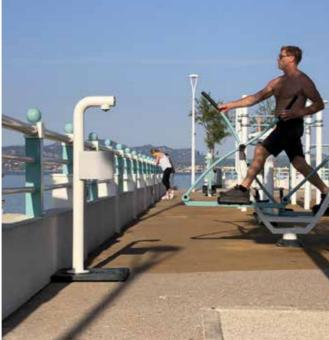

# EASY ACCESS TO HEALTHY THIRST QUENCHER

ALSO AT A SPORT FACILITY A WATER TAP ENSURES PEOPLE TO HAVE A HEALTHY WAY TO QUENCH THEIR THIRST, WITHOUT THE NEED TO STOP PLAYING SPORTS. LESS USE OF SWEET DRINKS AMONG YOUNGSTERS AND LESS PLASTIC BOTTLES AROUND THE COMPLEX.

MOST POPULAR ARE THE STANDARD STREET TAP AND THE PARK TAP FOR FILLING YOUR BOTTLE AND EXTRA FOUNTAIN FOR DRINKING DIRECTLY FROM THE TAP. YOU FIND THEM AT MANY HOCKEY CLUBS, TENNIS CLUBS, FOOTBALL CLUBS, GOLF CLUBS AND AT ALMOST ANY OF THE CRUYFF COURTS IN THE NETHERLANDS (FOOTBALL PITCHES FROM THE JOHAN CRUYFF FOUNDATION)