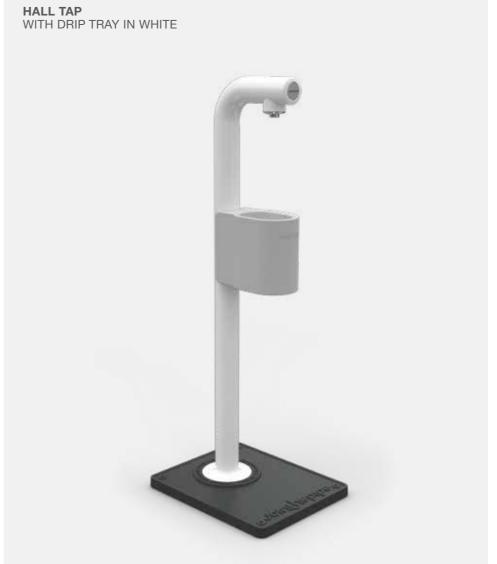

BE PLACED. IN THIS CASE NO SEPARATE PIT IS NEEDED.

THE WATER METER IS PLACED BELOW THE GROUND FROST LEVEL.
THE HOLDER CAN FIT ANY TYPE OF WATER METER. THE METER CAN BE
READ BY OPENING THE HATCH AND PULL THE WATERMETERPIT SYSTEM
OUT OF THE PIT, WHICH IS MADE POSSIBLE BY THE FLEXIBLE HOSE.
THIS IS ALSO THE PLACE WHERE THE TAP CAN BE CLOSED FOR
MAINTENANCE PURPOSES. ADJUSTMENTS CAN BE DONE TO THE PIT
TO FIT IN OTHER ELEMENTS.



# **INDOOR**

# **INDOOR TAPS**

THE BAR TAP, LOBBY TAP AND HALL TAP ARE SUITABLE FOR HOTELS, OFFICE BUILDINGS, SUPERMARKETS, TRAIN STATIONS, AIRPORTS.

THE BAR TAP AND LOBBY TAP
CAN BE PREPARED FOR PURIFIED,
COOLED AND SPARKLING WATER.

THE TAPS ARE CHROME PLATED.
THE BLUE TAP LEVER IS OPTIONAL.





# INDOOR TAPS ALL INDOOR TAPS ARE AVAILABLE IN BLACK AND WHITE





# **INDOOR TAPS**

THE MALL AND INDOOR WALL TAP, SUITABLE FOR LARGE PUBLIC SPACES, LIKE MALLS, AIRPORTS, HOSPITALS.

THE MALL AND INDOOR WALL TAP CAN BE PREPARED FOR PURIFIED, COOLED AND SPARKLING WATER.





# **INDOOR OPTIONS AND EXTENSIONS**

VERSIONS OF THE BAR / HALL / LOBBY TAP. WITH BASE CABINET FOR PURIFIED, COOLED AND SPARKLING TAP WATER







BAR TAP WITH BASE CABINET



**HALL TAP** WITH BOTTLE DISPENSER AND FILTRATION / COOLING SYSTEM



MOBILE TAP WITH BASE CABINET AND WATER DISPENSER



LOBBY TAP WITH BASE CABINET AND BOTTLE DISPENSER







**BAR TAP**WITH BASE CABINET



HALL TAP WITH BOTTLE DISPENSER AND FILTRATION / COOLING SYSTEM



MOBILE TAP WITH BASE CABINET
AND WATER DISPENSER



LOBBY TAP WITH BASE CABINET AND BOTTLE DISPENSER

# INDOOR TAPS TECHNICAL DETAILS

PR