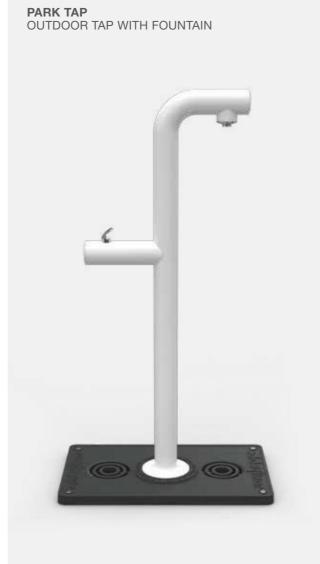

### **OUTDOOR TAPS**

SUITABLE FOR PUBLIC PLACES LIKE SQUARES, SHOPPING STREETS, SCHOOLS, PARKS AND SPORTS FACILITIES

### ALL TAPS ARE:

- ✓ RVS STAINLESS STEEL
- ✓ HIGHEST QUALITY AND

  HYGIENIC REQUIREMENTS
- ✓ EASY TO INSTALL
- ✓ LOW IN MAINTENANCE
- ✓ FROST RESISTANT
- ✓ SUSTAINABLE INVESTMENT
- ✓ OVER 3.500 INSTALLED
- ✓ MADE IN THE NETHERLANDS

# OUTDOOR TAPS TECHNICAL DETAILS

PRODUCED IN THE NETHERLANDS FOLLOWING TO THE MOST RECENT HYGIENE GUIDELINES. ALL PARTS IN CONTACT WITH WATER ARE **WRAS**, **KIWA** AND **DVGW CERTIFIED**.

MADE OF AISI 316 STAINLESS STEEL AND RESISTANT TO VANDALISM. THE TAPS OPERATE BY PRESSING A BUTTON AND STOP AUTOMATICALLY TO PREVENT WATER SPILLAGE. THEY CAN BE USED WITH OR WITHOUT BOTTLE AND DO NOT NEED TO BE CLOSED OFF DURING THE WINTER. THE TAPS ARE EASILY ACCESSIBLE FOR DISABLED PEOPLE.

THE TAPS CAN BE CONNECTED TO AN EXISTING WATER PIPE, THEY HAVE THEIR OWN DRAINAGE SYSTEM AND CAN BE EXTENDED WITH FILTERS. THE WALL TAPS CAN BE CONNECTED TO THE INLAND WATER PIPE.

THE STANDARD COLOR IS WHITE, BUT THEY CAN BE PROVIDED WITH ANY COLOR AT AN ADDITIONAL COST OF €165.

STREET LEVEL HEIGHT IS 126 CM.

THE OUTDOOR TAPS ARE SUPPLIED WITH CAST IRON TILE AND CONCRETE BASE (OR IRON FRAME FOR CONCRETE BASE).