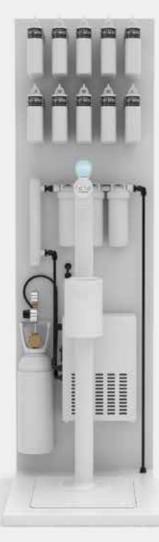

# **INDOOR OPTIONS AND EXTENSIONS**

VERSIONS OF THE BAR / HALL / LOBBY TAP. WITH BASE CABINET FOR PURIFIED, COOLED AND SPARKLING TAP WATER

BAR TAP WITH BASE CABINET

**HALL TAP** WITH BOTTLE DISPENSER AND FILTRATION / COOLING SYSTEM

MOBILE TAP WITH BASE CABINET AND WATER DISPENSER

LOBBY TAP WITH BASE CABINET AND BOTTLE DISPENSER

**BAR TAP**WITH BASE CABINET

HALL TAP WITH BOTTLE DISPENSER AND FILTRATION / COOLING SYSTEM

MOBILE TAP WITH BASE CABINET
AND WATER DISPENSER