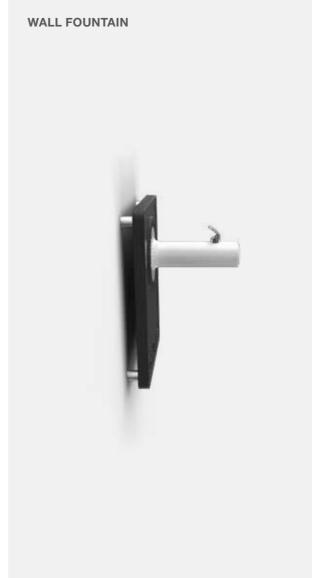

# OUTDOOR WALL TAPS SUITABLE FOR SCHOOLS AND SPORTS FACILITIES

THE WALL TAPS CAN
BE CONNECTED TO THE
INLAND WATER PIPE

THE TAPS CAN BE CONNECTED TO AN EXISTING WATER PIPE, THEY HAVE THEIR OWN DRAINAGE SYSTEM AND CAN BE EXTENDED WITH FILTERS. THE WALL TAPS CAN BE CONNECTED TO THE INLAND WATER PIPE.

THE STANDARD COLOR IS WHITE, BUT THEY CAN BE PROVIDED WITH ANY COLOR AT AN ADDITIONAL COST OF €165.