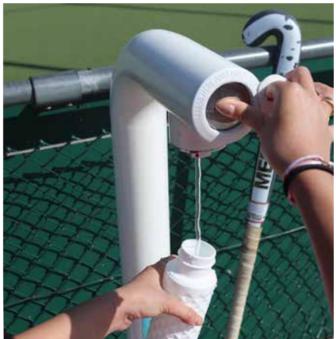

MOST POPULAR ARE THE STANDARD STREET TAP AND THE PARK TAP FOR FILLING YOUR BOTTLE AND EXTRA FOUNTAIN FOR DRINKING DIRECTLY FROM THE TAP. YOU FIND THEM AT MANY HOCKEY CLUBS, TENNIS CLUBS, FOOTBALL CLUBS, GOLF CLUBS AND AT ALMOST ANY OF THE CRUYFF COURTS IN THE NETHERLANDS (FOOTBALL PITCHES FROM THE JOHAN CRUYFF FOUNDATION)