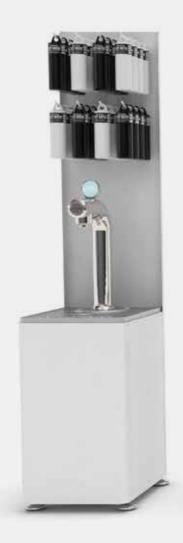

# **INDOOR OPTIONS AND EXTENSIONS**

VERSIONS OF THE BAR / HALL / LOBBY TAP. WITH BASE CABINET FOR PURIFIED, COOLED AND SPARKLING TAP WATER

BAR TAP WITH BASE CABINET

**HALL TAP** WITH BOTTLE DISPENSER AND FILTRATION / COOLING SYSTEM

MOBILE TAP WITH BASE CABINET AND WATER DISPENSER

LOBBY TAP WITH BASE CABINET AND BOTTLE DISPENSER

**BAR TAP**WITH BASE CABINET

HALL TAP WITH BOTTLE DISPENSER AND FILTRATION / COOLING SYSTEM

MOBILE TAP WITH BASE CABINET
AND WATER DISPENSER

LOBBY TAP WITH BASE CABINET AND BOTTLE DISPENSER