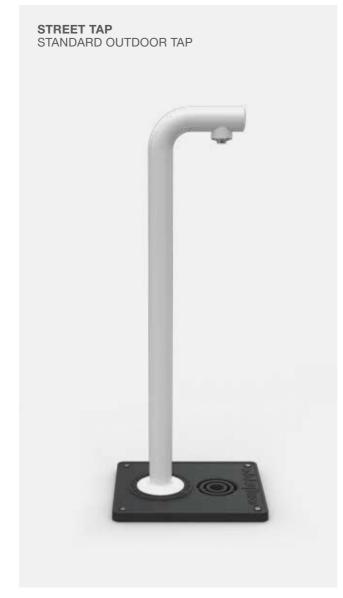

MOST POPULAR ARE THE STANDARD STREET TAP AND THE PARK TAP FOR FILLING YOUR BOTTLE AND EXTRA FOUNTAIN FOR DRINKING DIRECTLY FROM THE TAP. YOU FIND THEM AT MANY HOCKEY CLUBS, TENNIS CLUBS, FOOTBALL CLUBS, GOLF CLUBS AND AT ALMOST ANY OF THE CRUYFF COURTS IN THE NETHERLANDS (FOOTBALL PITCHES FROM THE JOHAN CRUYFF FOUNDATION)