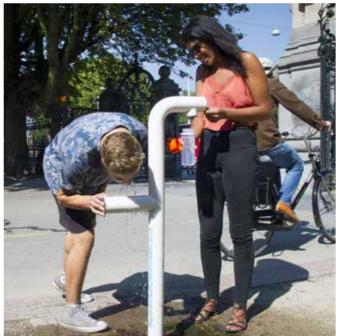

### **OUTDOOR TAPS**

SUITABLE FOR PUBLIC PLACES LIKE SQUARES, SHOPPING STREETS, SCHOOLS, PARKS AND SPORTS FACILITIES

### ALL TAPS ARE:

- ✓ RVS STAINLESS STEEL
- ✓ HIGHEST QUALITY AND

  HYGIENIC REQUIREMENTS
- ✓ EASY TO INSTALL
- ✓ LOW IN MAINTENANCE
- ✓ FROST RESISTANT
- ✓ SUSTAINABLE INVESTMENT
- ✓ OVER 3.500 INSTALLED
- ✓ MADE IN THE NETHERLANDS

# OUTDOOR TAPS TECHNICAL DETAILS

PRODUCED IN THE NETHERLANDS FOLLOWING TO THE MOST RECENT HYGIENE GUIDELINES. ALL PARTS IN CONTACT WITH WATER ARE **WRAS**, **KIWA** AND **DVGW CERTIFIED**.

MADE OF AISI 316 STAINLESS STEEL AND RESISTANT TO VANDALISM. THE TAPS OPERATE BY PRESSING A BUTTON AND STOP AUTOMATICALLY TO PREVENT WATER SPILLAGE. THEY CAN BE USED WITH OR WITHOUT BOTTLE AND DO NOT NEED TO BE CLOSED OFF DURING THE WINTER. THE TAPS ARE EASILY ACCESSIBLE FOR DISABLED PEOPLE.