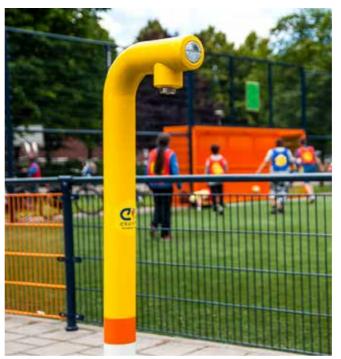

### **OUTDOOR TAPS**

SUITABLE FOR PUBLIC PLACES LIKE SQUARES, SHOPPING STREETS, SCHOOLS, PARKS AND SPORTS FACILITIES

### ALL TAPS ARE:

- ✓ RVS STAINLESS STEEL
- ✓ HIGHEST QUALITY AND

  HYGIENIC REQUIREMENTS
- ✓ EASY TO INSTALL
- ✓ LOW IN MAINTENANCE
- ✓ FROST RESISTANT
- ✓ SUSTAINABLE INVESTMENT
- ✓ OVER 3.500 INSTALLED
- ✓ MADE IN THE NETHERLANDS

# OUTDOOR TAPS TECHNICAL DETAILS

PRODUCED IN THE NETHERLANDS FOLLOWING TO THE MOST RECENT HYGIENE GUIDELINES. ALL PARTS IN CONTACT WITH WATER ARE **WRAS**, **KIWA** AND **DVGW CERTIFIED**.

MADE OF AISI 316 STAINLESS STEEL AND RESISTANT TO VANDALISM. THE TAPS OPERATE BY PRESSING A BUTTON AND STOP AUTOMATICALLY TO PREVENT WATER SPILLAGE. THEY CAN BE USED WITH OR WITHOUT BOTTLE AND DO NOT NEED TO BE CLOSED OFF DURING THE WINTER. THE TAPS ARE EASILY ACCESSIBLE FOR DISABLED PEOPLE.