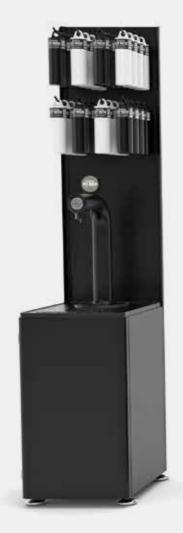

# **INDOOR OPTIONS AND EXTENSIONS**

VERSIONS OF THE BAR / HALL / LOBBY TAP. WITH BASE CABINET FOR PURIFIED, COOLED AND SPARKLING TAP WATER

BAR TAP WITH BASE CABINET

**HALL TAP** WITH BOTTLE DISPENSER AND FILTRATION / COOLING SYSTEM

MOBILE TAP WITH BASE CABINET AND WATER DISPENSER

LOBBY TAP WITH BASE CABINET AND BOTTLE DISPENSER

**BAR TAP**WITH BASE CABINET

HALL TAP WITH BOTTLE DISPENSER AND FILTRATION / COOLING SYSTEM

MOBILE TAP WITH BASE CABINET
AND WATER DISPENSER

LOBBY TAP WITH BASE CABINET AND BOTTLE DISPENSER