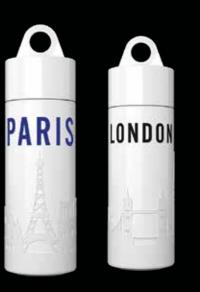

### **CITY BOTTLES**

FEATURING THE SKYLINE OF YOUR CITY. YOUR CITY, YOUR LOGO, YOUR BOTTLE. SO FAR WE HAVE 30 CITIES AVAILABLE.