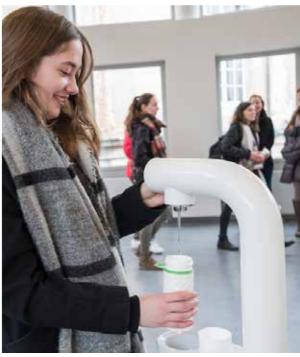

# **INDOOR TAPS**

THE BAR TAP, LOBBY TAP AND HALL TAP ARE SUITABLE FOR HOTELS, OFFICE BUILDINGS, SUPERMARKETS, TRAIN STATIONS, AIRPORTS.

THE BAR TAP AND LOBBY TAP
CAN BE PREPARED FOR PURIFIED,
COOLED AND SPARKLING WATER.

# INDOOR TAPS TECHNICAL DETAILS

PRODUCED IN THE NETHERLANDS FOLLOWING TO THE MOST RECENT HYGIENE GUIDELINES, ALL PARTS IN CONTACT WITH WATER ARE **WRAS**, **KIWA** AND **DVGW CERTIFIED**.

THE TAPS ARE MADE OF AISI 316 STAINLESS STEEL. THEY OPERATE BY PRESSING A BUTTON. THE TAPS CAN BE CONNECTED TO AN EXISTING WATER PIPE AND HAVE THEIR OWN DRAINAGE SYSTEM.

ALL INDOOR TAPS CAN BE PREPARED FOR COOLED AND SPARKLING WATER. FILTRATION CAN BE ADDED IF REQUIRED DUE TO THE LOCAL WATER CONDITION.

THE TAPS ARE CHROME PLATED. THE STANDARD COLOR OF THE CABINET IS BLACK OR WHITE, BUT THEY CAN BE PROVIDED WITH ANY RAL-COLOR AT AN ADDITIONAL COST. THE BLUE TAP LEVER IS OPTIONAL (€250). THE BAR TAP CAN ALSO BE SUPPLIED WITHOUT CABINET TO INTEGRATE INTO A BAR OR COUNTER.