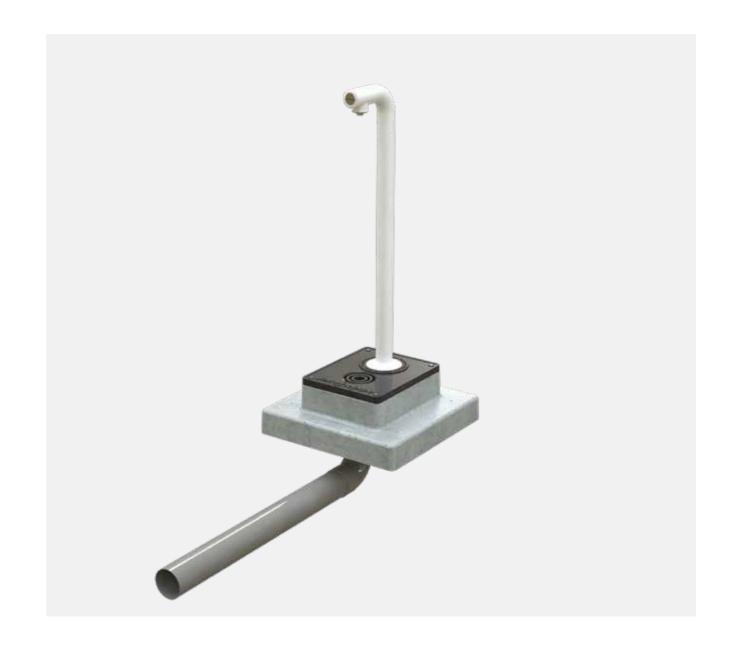

### WATER METER PIT

TOGETHER WITH A DUTCH WATER COMPANY WE HAVE DESIGNED A INTEGRATED WATER METER PIT. THIS PIT ENABLES THE INSTALLATION COMPANY TO ONLY MAKE ONE HOLE IN WHICH THE WHOLE SYSTEM CAN BE PLACED. IN THIS CASE NO SEPARATE PIT IS NEEDED.

THE WATER METER IS PLACED BELOW THE GROUND FROST LEVEL.
THE HOLDER CAN FIT ANY TYPE OF WATER METER. THE METER CAN BE
READ BY OPENING THE HATCH AND PULL THE WATERMETERPIT SYSTEM
OUT OF THE PIT, WHICH IS MADE POSSIBLE BY THE FLEXIBLE HOSE.
THIS IS ALSO THE PLACE WHERE THE TAP CAN BE CLOSED FOR
MAINTENANCE PURPOSES. ADJUSTMENTS CAN BE DONE TO THE PIT
TO FIT IN OTHER ELEMENTS.