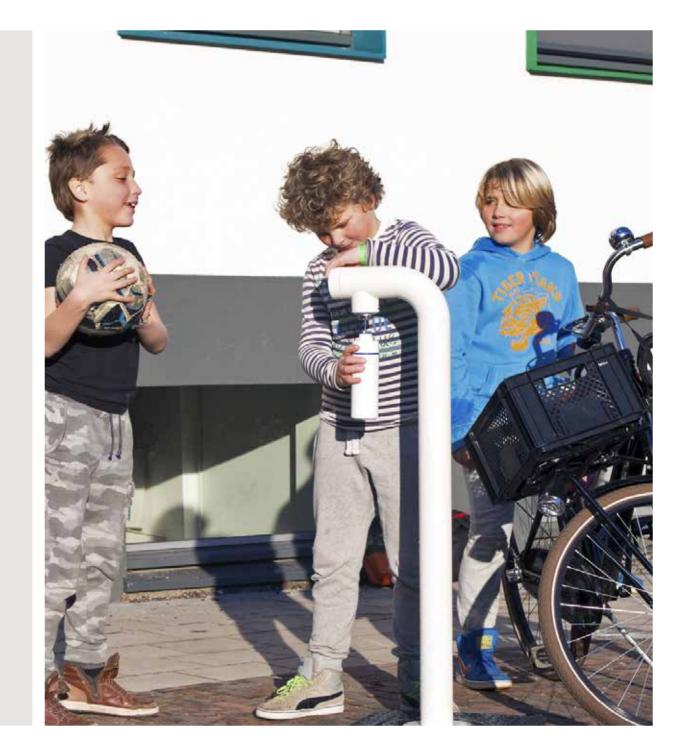

# HEALTHIER CHILDREN WITH A WATER TAP IN THE SCHOOLYARD

A WATER TAP IN THE SCHOOLYARD ENSURES CHILDREN HAVE A HEALTHY WAY TO QUENCH THEIR THIRST, WITHOUT THE NEED TO STOP PLAYING. NOT TO MENTION HOW MUCH PLASTIC IT HELPS KEEP OUT OF OUR ENVIRONMENT, KEEPING IT CLEAN FOR FUTURE GENERATIONS. A WATER TAP IN THE SCHOOLYARD MAKES SURE YOUR KIDS HAVE THE FRESHEST START POSSIBLE.

THE JOIN THE PIPE SERIES WATER TAPS ARE RESISTANT TO VANDALISM, AND SUITABLE FOR USE IN THE SCHOOLYARD, OR HUNG ON THE WALL. THEY CAN BE USED ALL YEAR LONG, WITH OR WITHOUT A MATCHING BOTTLE, AND ARE COMPLETELY WRAS APPROVED.