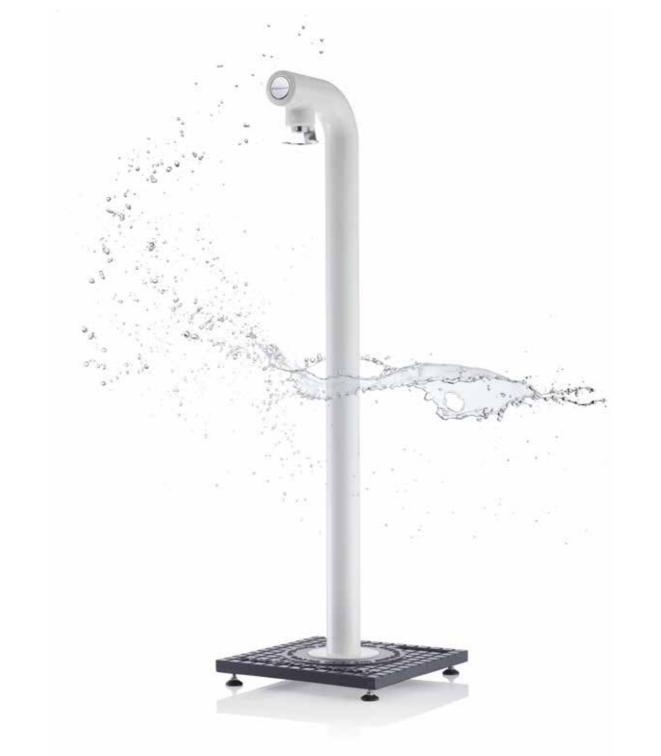

### **OUTDOOR TAPS**

SUITABLE FOR PUBLIC PLACES LIKE SQUARES, SHOPPING STREETS, SCHOOLS, PARKS AND SPORTS FACILITIES

### ALL TAPS ARE:

- ✓ RVS STAINLESS STEEL
- ✓ HIGHEST QUALITY AND

  HYGIENIC REQUIREMENTS
- ✓ EASY TO INSTALL
- ✓ LOW IN MAINTENANCE
- ✓ FROST RESISTANT
- ✓ SUSTAINABLE INVESTMENT
- ✓ OVER 3.500 INSTALLED
- ✓ MADE IN THE NETHERLANDS

# OUTDOOR TAPS TECHNICAL DETAILS

PRODUCED IN THE NETHERLANDS FOLLOWING TO THE MOST RECENT HYGIENE GUIDELINES. ALL PARTS IN CONTACT WITH WATER ARE **WRAS**, **KIWA** AND **DVGW CERTIFIED**.

MADE OF AISI 316 STAINLESS STEEL AND RESISTANT TO VANDALISM. THE TAPS OPERATE BY PRESSING A BUTTON AND STOP AUTOMATICALLY TO PREVENT WATER SPILLAGE. THEY CAN BE USED WITH OR WITHOUT BOTTLE AND DO NOT NEED TO BE CLOSED OFF DURING THE WINTER. THE TAPS ARE EASILY ACCESSIBLE FOR DISABLED PEOPLE.

THE TAPS CAN BE CONNECTED TO AN EXISTING WATER PIPE, THEY HAVE THEIR OWN DRAINAGE SYSTEM AND CAN BE EXTENDED WITH FILTERS. THE WALL TAPS CAN BE CONNECTED TO THE INLAND WATER PIPE.

THE STANDARD COLOR IS WHITE, BUT THEY CAN BE PROVIDED WITH ANY COLOR AT AN ADDITIONAL COST OF €165.

STREET LEVEL HEIGHT IS 126 CM.

THE OUTDOOR TAPS ARE SUPPLIED WITH CAST IRON TILE AND CONCRETE BASE (OR IRON FRAME FOR CONCRETE BASE).