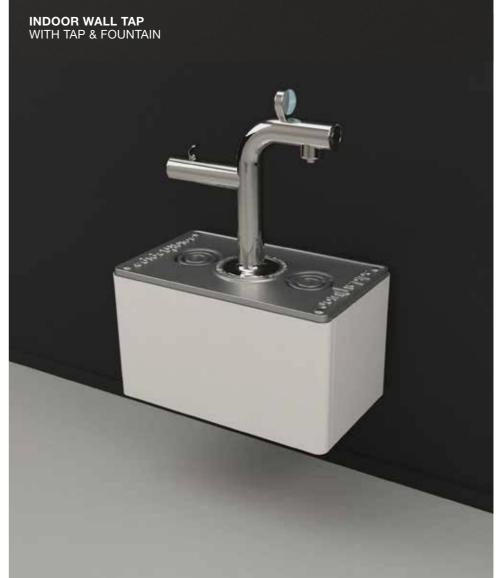

# **INDOOR TAPS**

THE MALL AND INDOOR WALL TAP, SUITABLE FOR LARGE PUBLIC SPACES, LIKE MALLS, AIRPORTS, HOSPITALS.

THE MALL AND INDOOR WALL TAP CAN BE PREPARED FOR PURIFIED, COOLED AND SPARKLING WATER.