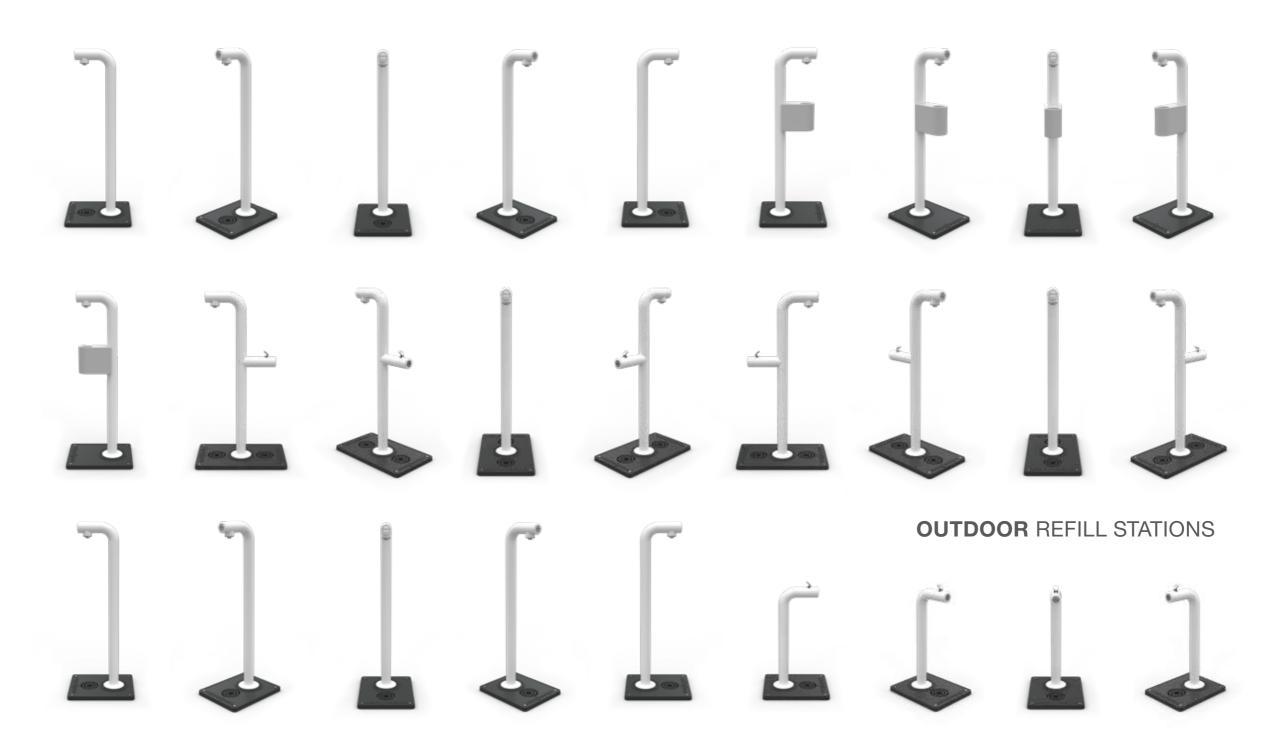

# OUTDOOR

### **OUTDOOR TAPS**

SUITABLE FOR PUBLIC PLACES LIKE SQUARES, SHOPPING STREETS, SCHOOLS, PARKS AND SPORTS FACILITIES

### ALL TAPS ARE:

- ✓ RVS STAINLESS STEEL
- ✓ HIGHEST QUALITY AND

  HYGIENIC REQUIREMENTS
- ✓ EASY TO INSTALL
- ✓ LOW IN MAINTENANCE
- ✓ FROST RESISTANT
- ✓ SUSTAINABLE INVESTMENT
- ✓ OVER 3.500 INSTALLED
- ✓ MADE IN THE NETHERLANDS