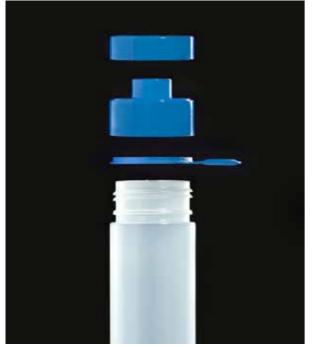

# JOIN THE PIPE WATER BOTTLES

WE HAVE A RANGE OF REUSABLE WATER BOTTLES, IN 4-PIECE AND 2-PIECE (PREFILLED POSSIBLE). WITH OR WITHOUT PRINTING SURFACE AND MADE OF SUGARCANE.

# **BRAND YOUR BOTTLE.**

ALL OUR BOTTLES ARE EASY TO CUSTOMISE WITH YOUR LOGO AND CARRIER RING COLOURS (4-PIECE).