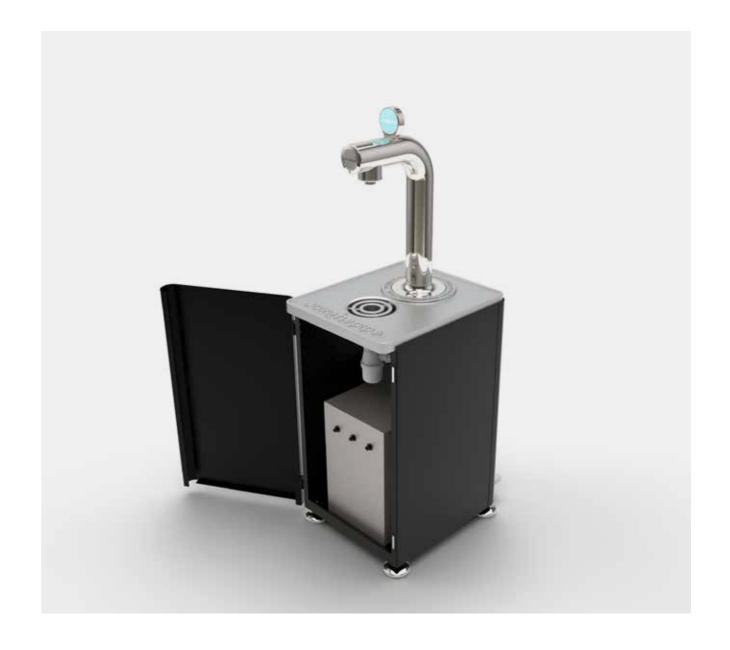

# **INDOOR OPTIONS AND EXTENSIONS**

VERSIONS OF THE BAR / HALL / LOBBY TAP. WITH BASE CABINET FOR PURIFIED, COOLED AND SPARKLING TAP WATER

BAR TAP WITH BASE CABINET

**HALL TAP** WITH BOTTLE DISPENSER AND FILTRATION / COOLING SYSTEM

ALL INDOOR TAPS CAN BE PREPARED FOR COOLED AND SPARKLING WATER. FILTRATION CAN BE ADDED IF REQUIRED DUE TO THE LOCAL WATER CONDITION.

THE TAPS ARE CHROME PLATED. THE STANDARD COLOR OF THE CABINET IS BLACK OR WHITE, BUT THEY CAN BE PROVIDED WITH ANY RAL-COLOR AT AN ADDITIONAL COST. THE BLUE TAP LEVER IS OPTIONAL (€250). THE BAR TAP CAN ALSO BE SUPPLIED WITHOUT CABINET TO INTEGRATE INTO A BAR OR COUNTER.