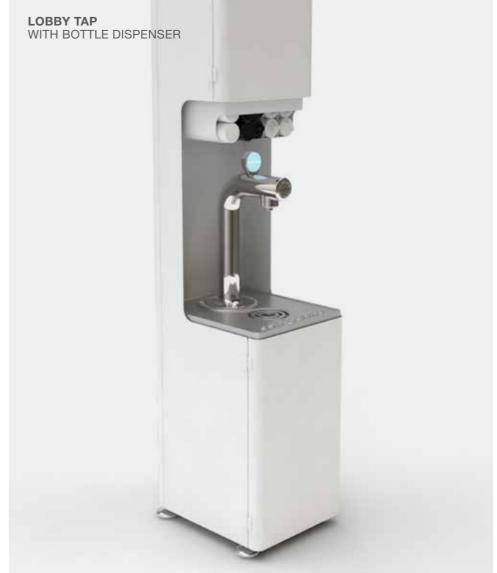

# **INDOOR OPTIONS AND EXTENSIONS**

VERSIONS OF THE BAR / HALL / LOBBY TAP. WITH BASE CABINET FOR PURIFIED, COOLED AND SPARKLING TAP WATER

BAR TAP WITH BASE CABINET

**HALL TAP** WITH BOTTLE DISPENSER AND FILTRATION / COOLING SYSTEM

MOBILE TAP WITH BASE CABINET AND WATER DISPENSER

LOBBY TAP WITH BASE CABINET AND BOTTLE DISPENSER

**BAR TAP**WITH BASE CABINET

HALL TAP WITH BOTTLE DISPENSER AND FILTRATION / COOLING SYSTEM

MOBILE TAP WITH BASE CABINET
AND WATER DISPENSER

LOBBY TAP WITH BASE CABINET AND BOTTLE DISPENSER