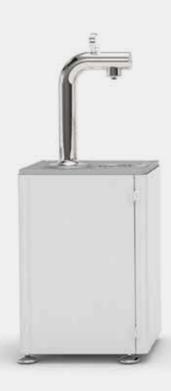

# **INDOOR TAPS**

THE BAR TAP, LOBBY TAP AND HALL TAP ARE SUITABLE FOR HOTELS, OFFICE BUILDINGS, SUPERMARKETS, TRAIN STATIONS, AIRPORTS.

THE BAR TAP AND LOBBY TAP
CAN BE PREPARED FOR PURIFIED,
COOLED AND SPARKLING WATER.

THE TAPS ARE CHROME PLATED.
THE BLUE TAP LEVER IS OPTIONAL.