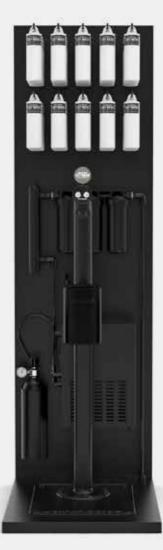

# **INDOOR OPTIONS AND EXTENSIONS**

VERSIONS OF THE BAR / HALL / LOBBY TAP. WITH BASE CABINET FOR PURIFIED, COOLED AND SPARKLING TAP WATER

BAR TAP WITH BASE CABINET

**HALL TAP** WITH BOTTLE DISPENSER AND FILTRATION / COOLING SYSTEM

MOBILE TAP WITH BASE CABINET AND WATER DISPENSER

LOBBY TAP WITH BASE CABINET AND BOTTLE DISPENSER

**BAR TAP**WITH BASE CABINET

HALL TAP WITH BOTTLE DISPENSER AND FILTRATION / COOLING SYSTEM

MOBILE TAP WITH BASE CABINET
AND WATER DISPENSER