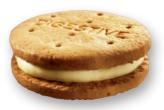

# FILLED & SANDWICH BISCUITS

**Tartelets**One filling (jam or cream)
Double filling (jam and/or cream)

Cocoa Sandwich
One Filling (cream)
Double Filling (jam and/or cream)

Regular Sandwich
One Filling (cream)
Double Filling (jam and/or cream)