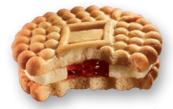

Dark & White Sandwich
One Filling (cream)

Digestive Sandwich One Filling (cream)

Shortcake Sandwich One Filling (cream) Double Filling (jam and/or cream)