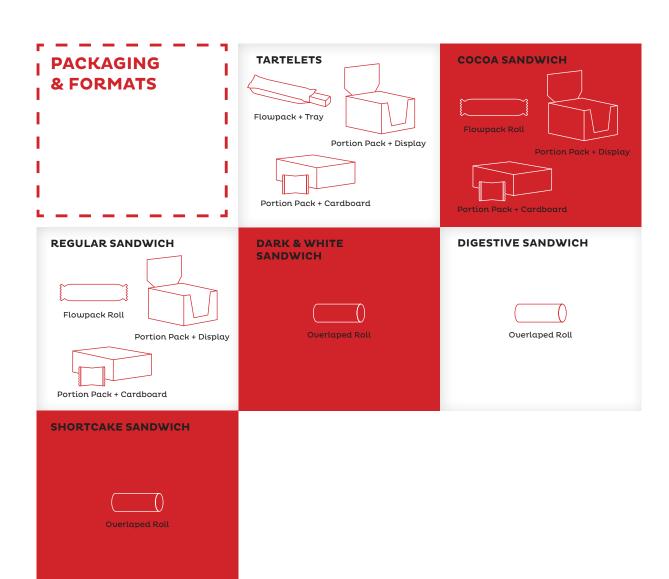

# FILLED & SANDWICH BISCUITS

**Tartelets**One filling (jam or cream)
Double filling (jam and/or cream)

Cocoa Sandwich
One Filling (cream)
Double Filling (jam and/or cream)

Regular Sandwich
One Filling (cream)
Double Filling (jam and/or cream)

Dark & White Sandwich
One Filling (cream)

Digestive Sandwich One Filling (cream)

Shortcake Sandwich One Filling (cream) Double Filling (jam and/or cream)