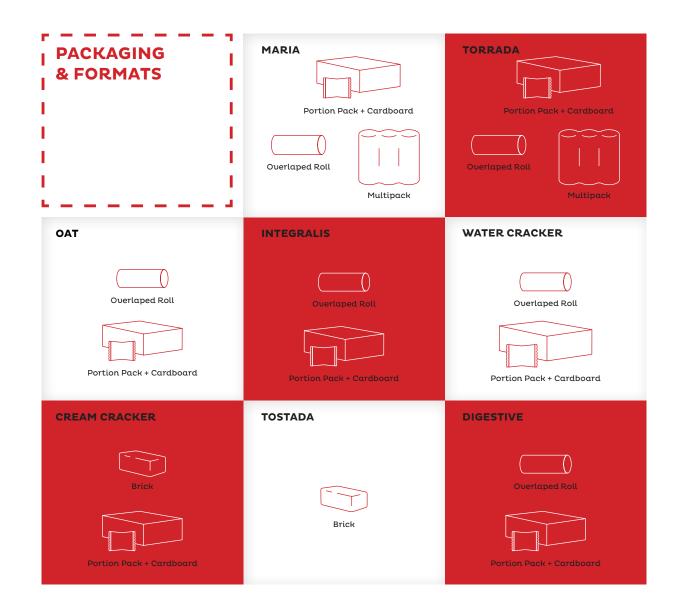

# WHOLEMEAL WATER CRACKER

Overlaped Roll

Portion Pack + Cardboard

# LACTOSE FREE MILK WATER CRACKER

Overlaped Roll

Portion Pack + Cardboard

#### **SUGAR FREE DIGESTIVE**

Overlaped Roll

Portion Pack + Cardboard

Bites (One Filling)

Regular (One Filling)

Regular (Double Filling)