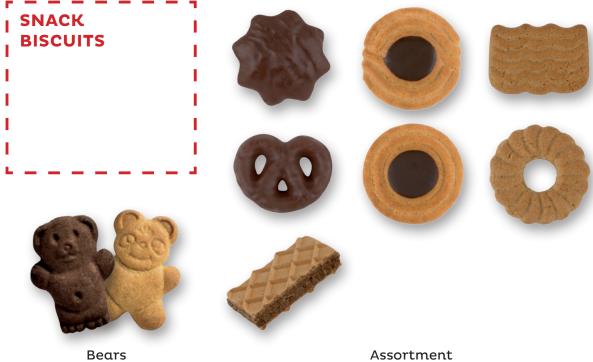

# FILLED & SANDWICH BISCUITS

**Tartelets**One filling (jam or cream)
Double filling (jam and/or cream)

Cocoa Sandwich
One Filling (cream)
Double Filling (jam and/or cream)

Regular Sandwich
One Filling (cream)
Double Filling (jam and/or cream)

Dark & White Sandwich
One Filling (cream)

Digestive Sandwich One Filling (cream)

Shortcake Sandwich One Filling (cream) Double Filling (jam and/or cream)