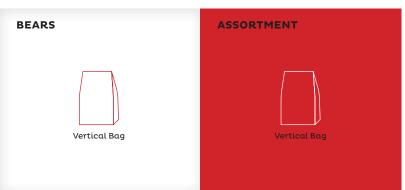

# FILLED & SANDWICH BISCUITS

**Tartelets**One filling (jam or cream)
Double filling (jam and/or cream)

Cocoa Sandwich
One Filling (cream)
Double Filling (jam and/or cream)

Regular Sandwich
One Filling (cream)
Double Filling (jam and/or cream)

Dark & White Sandwich
One Filling (cream)

Digestive Sandwich One Filling (cream)

Shortcake Sandwich One Filling (cream) Double Filling (jam and/or cream)