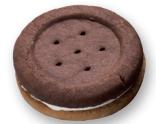

# FILLED & SANDWICH BISCUITS

**Tartelets**One filling (jam or cream)
Double filling (jam and/or cream)

Cocoa Sandwich
One Filling (cream)
Double Filling (jam and/or cream)

Regular Sandwich
One Filling (cream)
Double Filling (jam and/or cream)