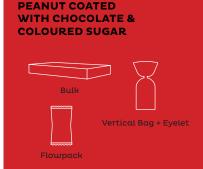

### CHOCOLATE COATED DRY FRUITS

Chocolate Almonds\*

Chocolate & Sugar Almonds

Cocoa & Sugar Caramelized Almonds

Chocolate & Cinnamon Almonds\*

Chocolate & Coconut Almonds

Peanut Coated with Chocolate & Coloured Sugar \*