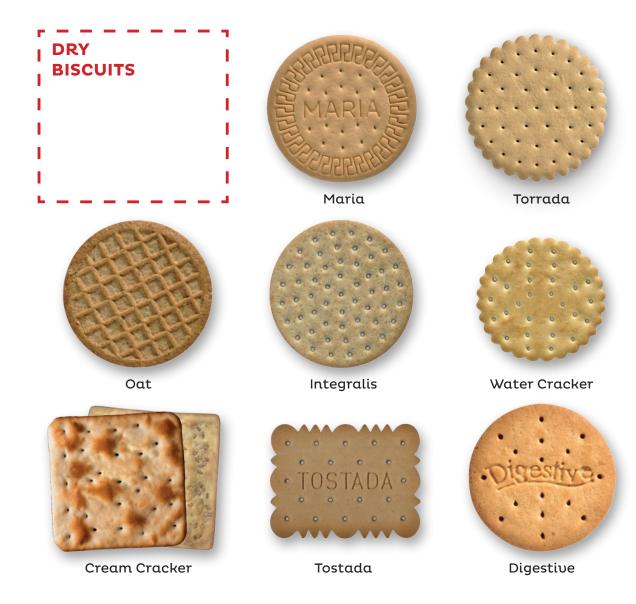

# BISCUITS

Sugar Free Maria

Lactose Free Milk Maria

Wholemeal Water Cracker

Lactose Free Milk Water Cracker

Sugar Free Digestive