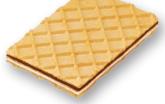

# FILLED & SANDWICH BISCUITS

**Tartelets**One filling (jam or cream)
Double filling (jam and/or cream)

Cocoa Sandwich
One Filling (cream)
Double Filling (jam and/or cream)

Regular Sandwich
One Filling (cream)
Double Filling (jam and/or cream)

Dark & White Sandwich
One Filling (cream)

Digestive Sandwich One Filling (cream)

Shortcake Sandwich One Filling (cream) Double Filling (jam and/or cream)