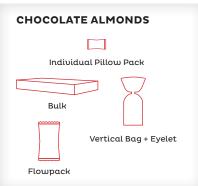

### CHOCOLATE COATED DRY FRUITS

Chocolate Almonds\*

Chocolate & Sugar Almonds

Cocoa & Sugar Caramelized Almonds

Chocolate & Cinnamon Almonds\*

Chocolate & Coconut Almonds

Peanut Coated with Chocolate & Coloured Sugar \*