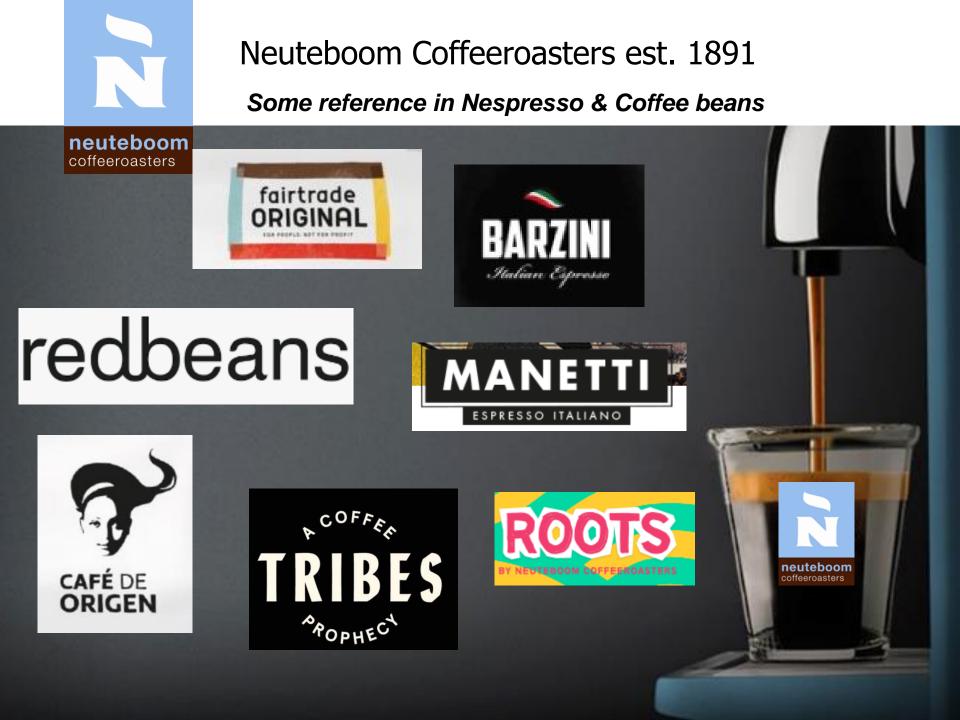

# Neuteboom Coffeeroasters est. 1891

- Since 1891 an independent craft coffee roaster from Almelo
- Member SPAR Family during the Fifties and Sixties!
- Specialised in Premium Private or Fancy Label coffee brands
- Purchase of green coffee in traditional coffee bags
- Professional support in Trade & Category Management
- Top 3 roaster in The Netherlands of Private Label coffee concepts
- Proven track record Retail & Foodservice with premium PL & Fancy concepts.
- Integrated production, from Beans to Nespresso Capsuls. All-in one Reach!
- Leading position in The Netherlands for certified coffee
- In 1988 initiator Max Havelaar coffee, 1998 initiator CO2 Neutral

#### Some references of Nespresso in The Netherlands