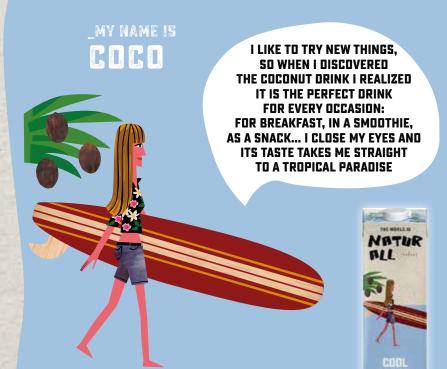

# COCONUT

Water, coconut milk (5,3%) (coconut cream, water), rice (3.3%), calcium (tri-calcium phosphate), stabilisers (guar gum, gellan gum, xanthan gum), sea salt, vitamins (B12, D2), flavourings

### NATUR ALL

COCONUT

Water, coconut milk (8,4 %), concentrated grape juice, flavourings, sea salt, stabiliser (gellan gum), calcium carbonate and vitamins B12 and D.

- HIGHER RAW MATERIALS, SEE OUR 8,4% COCONUT
- NO RICE ADDED: JUST COCONUT