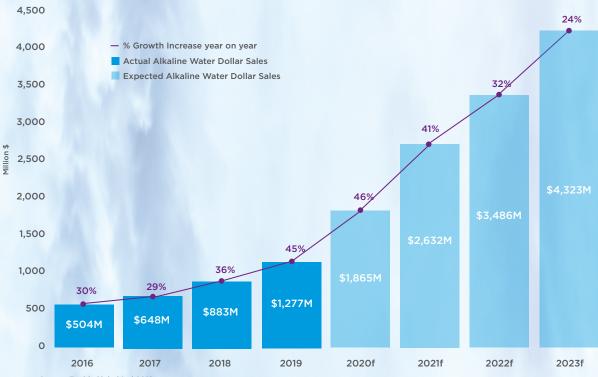

the healthiest and most effective water possible, and so the Actiph Water journey began.





lonised water is proven in clinical trials to hydrate faster than ordinary water

- At pH 9 or higher, Actiph is by far the most alkaline water in Europe
- Zero calories, zero sugar, zero sweeteners, zero caffeine

п

**4** CHARGE UP

#### HOW WE CHARGE UP ACTIPH



Actiph is ionised spring water, supercharged to pH9 or higher to give it a clean, smooth alkaline taste. Find your balance and energy to achieve more every day.

#### **pH BALANCING**



The pH scale is logarithmic, so with every change in the pH number the alkalinity changes tenfold. This means leading colas, sports drinks and energy drinks are over 100,000 times more acidic than Actiph Water.

## **GLOBAL GROWTH OF ALKALINE WATER**



Source: Zenith Global Ltd 2019

## NEW BEVERAGE CATEGORY



# **RECOMMENDED RETAIL PRICE**



#### **BRANDED MULTIPACKS**



6 x 600ml

12 x 1 Litre

# **ACTIPH** is a lifestyle brand designed to energise and inspire people to live an active balanced life





No.1 selling water in the natural channel in UK



Alkaline water is the fastest growing beverage category globally



ACTIPH is a high value and high frequency of purchase product

# ONE DEFINING NON-ALCOHOLIC BRAND EACH DECADE



### CHARGE UP YOUR SALES



actiphwater.com | Actiph Water Ltd, 107 George Street, Edinburgh, EH2 3ES