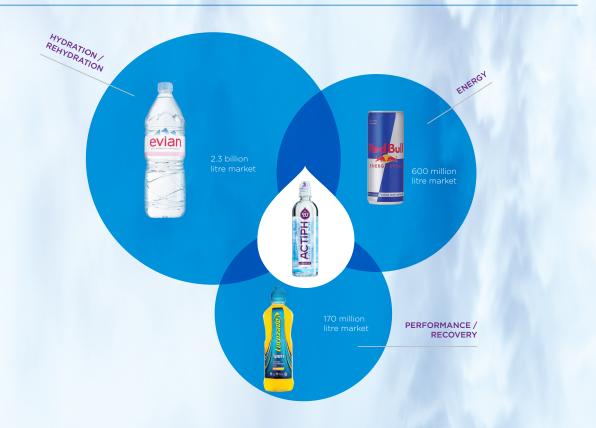

Actiph Water journey began.





lonised water is proven in clinical trials to hydrate faster than ordinary water

- At pH 9 or higher, Actiph is by far the most alkaline water in Europe
- Zero calories, zero sugar, zero sweeteners, zero caffeine

п

**4** CHARGE UP

#### HOW WE CHARGE UP ACTIPH



Actiph is ionised spring water, supercharged to pH9 or higher to give it a clean, smooth alkaline taste. Find your balance and energy to achieve more every day.

#### **pH BALANCING**



The pH scale is logarithmic, so with every change in the pH number the alkalinity changes tenfold. This means leading colas, sports drinks and energy drinks are over 100,000 times more acidic than Actiph Water.

## **GLOBAL GROWTH OF ALKALINE WATER**



Source: Zenith Global Ltd 2019

## NEW BEVERAGE CATEGORY



# **RECOMMENDED RETAIL PRICE**



#### **BRANDED MULTIPACKS**



6 x 600ml

12 x 1 Litre

# **ACTIPH** is a lifestyle brand designed to energise and inspire people to live an active balanced life





No.1 selling water in the natural channel in UK



Alkaline water is the fastest growing beverage category globally



ACTIPH is a high value and high frequency of purchase product

# ONE DEFINING NON-ALCOHOLIC BRAND EACH DECADE



### CHARGE UP YOUR SALES



actiphwater.com | Actiph Water Ltd, 107 George Street, Edinburgh, EH2 3ES