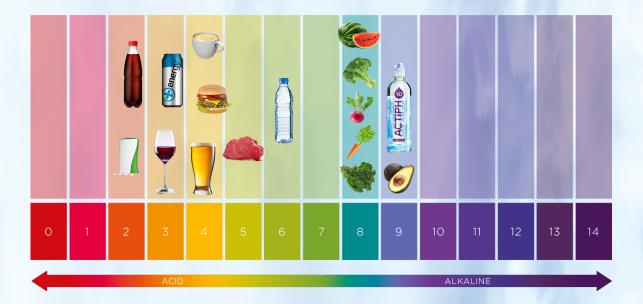

#### **pH BALANCING**

The pH scale is logarithmic, so with every change in the pH number the alkalinity changes tenfold. This means leading colas, sports drinks and energy drinks are over 100,000 times more acidic than Actiph Water.