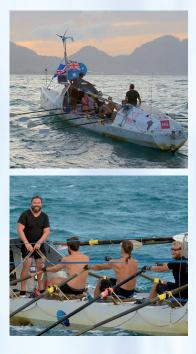

#### **ACTIPH - THE STORY**

This story began in 2014 when Jamie Douglas-Hamilton set two Guinness World records rowing 5,000 miles from Australia to Africa across the gruelling Indian Ocean for Save the Elephants.

On this unsupported expedition, the crew of six pulled more than a million strokes, battling the ocean's currents, enormous seas, three major storms and were even hit by a hurricane. With the rowing broken into two hourly shifts, 24 hours a day, physical demands were so extreme that the rowers were burning between 8-10,000 calories a day and drinking 9-13 litres of water. Crew members would often pass out or have vivid hallucinations.

However, this dramatically changed when one member of the crew mixed his fresh water with sea water; the effect was so profound the crew started to mix every second bottle of drinking water with one third sea water, instantly increasing power, energy levels and reducing hallucinations.