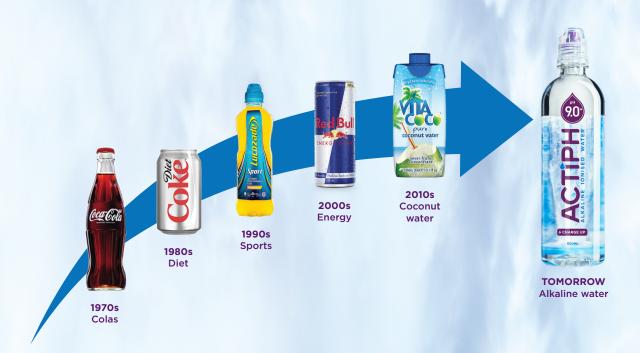

y to achieve more every day.

#### **pH BALANCING**



The pH scale is logarithmic, so with every change in the pH number the alkalinity changes tenfold. This means leading colas, sports drinks and energy drinks are over 100,000 times more acidic than Actiph Water.

## **GLOBAL GROWTH OF ALKALINE WATER**



Source: Zenith Global Ltd 2019

## NEW BEVERAGE CATEGORY



# **RECOMMENDED RETAIL PRICE**



#### **BRANDED MULTIPACKS**



6 x 600ml

12 x 1 Litre

# **ACTIPH** is a lifestyle brand designed to energise and inspire people to live an active balanced life





No.1 selling water in the natural channel in UK



Alkaline water is the fastest growing beverage category globally



ACTIPH is a high value and high frequency of purchase product

# ONE DEFINING NON-ALCOHOLIC BRAND EACH DECADE



### CHARGE UP YOUR SALES



actiphwater.com | Actiph Water Ltd, 107 George Street, Edinburgh, EH2 3ES