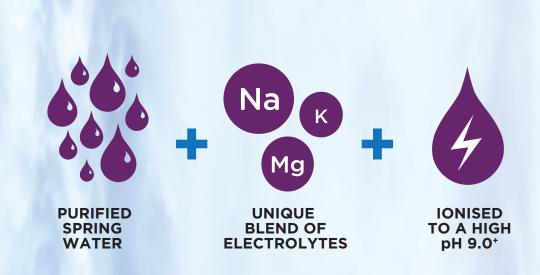

#### HOW WE CHARGE UP ACTIPH

Actiph is ionised spring water, supercharged to pH9 or higher to give it a clean, smooth alkaline taste. Find your balance and energy to achieve more every day.

#### **pH BALANCING**

The pH scale is logarithmic, so with every change in the pH number the alkalinity changes tenfold. This means leading colas, sports drinks and energy drinks are over 100,000 times more acidic than Actiph Water.