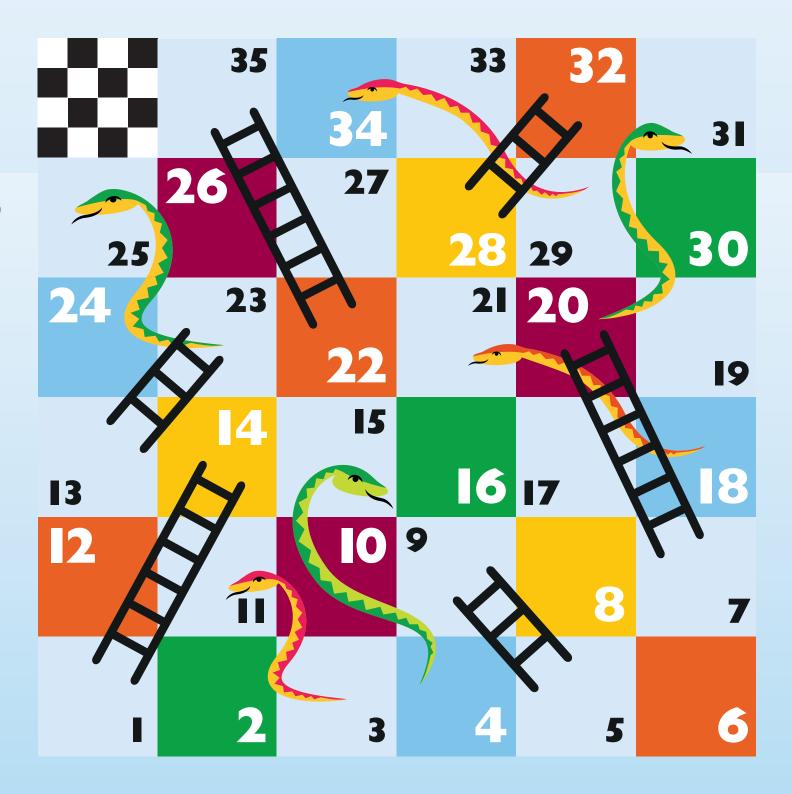

# Snakes and Ladders

**Tip!** If you don't have a dice then write the numbers 1 to 6 on pieces of paper, roll them up and pick one at random. Good Luck!

Land on a ladder and go up, land on a snake and go down