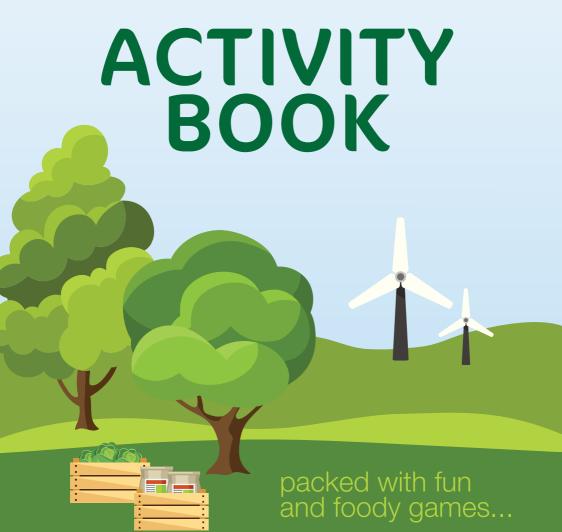

### Draw a food for each food group

#### Drinks

Your body needs enough fluids to function properly. Make sure to drink enough throughout the day to keep hydrated. In addition to tea or filtered coffee (without added sugar), drink lots of water.

# Fish, legumes, meat & eggs

This group contains meat, fish, eggs and dairy products, as well as nuts, legumes and other sources of vegetable protein. These foods provide vitamins and minerals that help the body grow and repair itself.

#### Fruit & vegetables

This group includes fresh, frozen, tinned, & dried fruits, vegetables and 100% fruit and vegetable juices. Fruits and vegetables offer vitamins, minerals and fibre, which are essential for a healthy lifestyle.

#### Limited intake

Some products – like desserts, savoury snacks or sugar-sweetened beverages – contain too much salt, sugar and saturated fats, or have too little fibre. Intake of these products should be limited and not consumed daily.