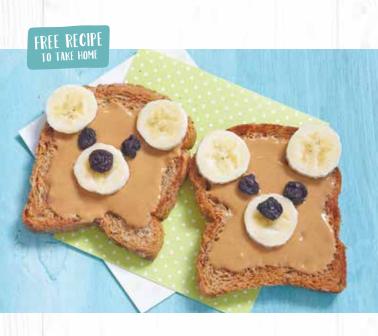

Bear toast

## WHAT YOU NEED:

1 slice of wholewheat toast per person A little butter or margarine Smooth peanut butter 1 small banana Raisins or chocolate nibs for the eyes and mouth

## WHAT TO DO:

- 1. Pop bread into the toaster
- 2. Peel and cut the banana into slices
- 3. Lightly spread butter or margarine onto your toast when it's done, and generously spread peanut butter
- 4. Add 2 slices of banana to the top of the toast to make the bears' ears, and one to the middle of the toast
- 5. Add raisins or chocolate nibs to each side of this banana slice to make the eyes, and one in the centre to complete the nose
- 6. Snap a pic of your bear and then enjoy!